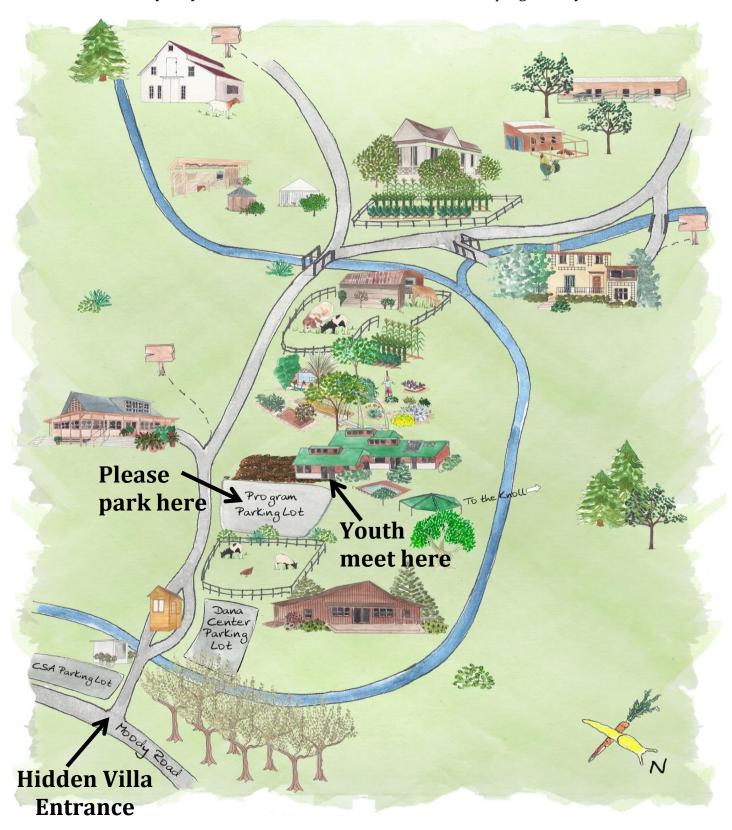

## Hidden Villa Site Map

Animal Husbandry participants will meet in the conference room of the Wolken Education Center.

Please park in the program parking lot, as shown below. Guardians of a minor, please be prepared to sign your youth in and out at the start and end of each program day.